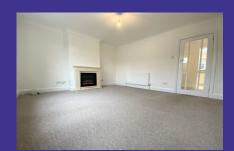

## **Property Description**

- Entrance porch
- Kitchen with a built-in electric oven, gas hob and extractor
- Lounge
- Study area
- Utility room with plumbing for a washing machine
- Bathroom with a shower over the bath
- Lounge with an electric fire
- 2 Double bedrooms one with large cupboard
- 1 Single bedroom
- Gas central heating
- Double glazing
- Low maintenance front garden, patio areas to the side and rear with a garden shed
- 1 Off road parking space