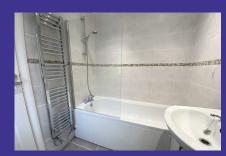

## **Property Description**

- Entrance porch
- Kitchen with a built-in electric oven, gas hob and extractor
- Lounge
- Study area
- Utility room with plumbing for a washing machine
- Bathroom with a shower over the bath
- Lounge with an electric fire
- 2 Double bedrooms one with large cupboard
- 1 Single bedroom
- Gas central heating
- Double glazing
- Low maintenance front garden, patio areas to the side and rear with a garden shed
- 1 Off road parking space