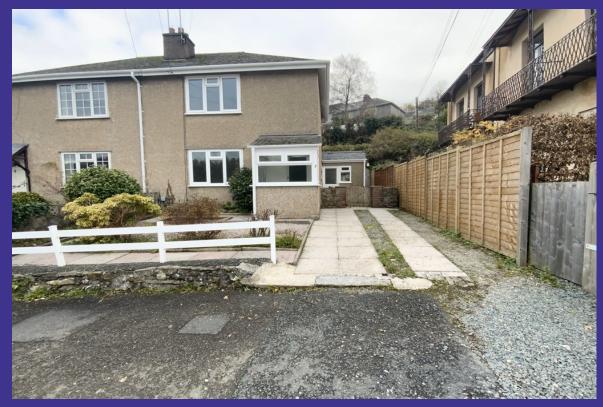

## GB Property Management and Lettings

**REF 2415** 

Unfurnished, 3 bedroomed semi-detached house situated on the edge of Tavistock town and within easy walking distance to the local Schools, amenities and commuting links.

£1100.00PCM

1 The Lawn
Tavistock,
PL19 OHR

- Well presented
- Quiet cul-de-sac
- Walking distance to town centre
- Off road parking

## **Property Description**

- Entrance porch
- Kitchen with a built-in electric oven, gas hob and extractor
- Lounge
- Study area
- Utility room with plumbing for a washing machine
- Bathroom with a shower over the bath
- Lounge with an electric fire
- 2 Double bedrooms one with large cupboard
- 1 Single bedroom
- Gas central heating
- Double glazing
- Low maintenance front garden, patio areas to the side and rear with a garden shed
- 1 Off road parking space