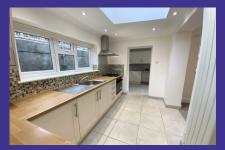

## **Property Description**

- Entrance porch
- Kitchen with a built-in electric oven, gas hob and extractor
- Lounge
- Study area
- Utility room with plumbing for a washing machine
- Bathroom with a shower over the bath
- Lounge with an electric fire
- 2 Double bedrooms one with large cupboard
- 1 Single bedroom
- Gas central heating
- Double glazing
- Low maintenance front garden, patio areas to the side and rear with a garden shed
- 1 Off road parking space