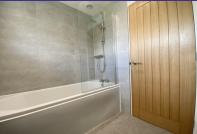

## **Property Description**

- fridge, freezer, washing machine and plumbing for a slim
- Kitchen with a built-in electric oven, gas hob, extractor, line dishwasher
- Lounge/dining room
- Downstairs cloakroom
- 2 Double bedrooms with built-in wardrobes and 1 with a cupboard
- 1 Single bedroom with a built-in cupboard
- Bathroom
- Gas central heating
- Double glazing
- Garden with patio and 2 sheds
- Driveway
- Garage