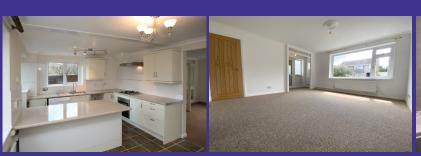

## **Property Description**

- fridge, freezer, washing machine and plumbing for a slim
- Kitchen with a built-in electric oven, gas hob, extractor, line dishwasher
- Lounge/dining room
- Downstairs cloakroom
- 2 Double bedrooms with built-in wardrobes and 1 with a cupboard
- 1 Single bedroom with a built-in cupboard
- Bathroom
- Gas central heating
- Double glazing
- Garden with patio and 2 sheds
- Driveway
- Garage