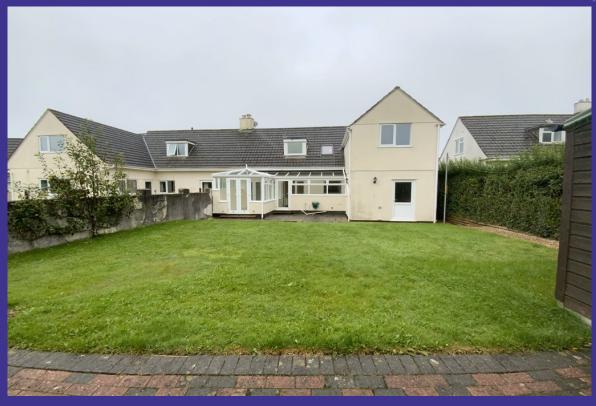

## GB Property Management and Lettings

**REF 2783** 

A lovely freshly decorated Semi detached 3 bedroomed house, with comfortable living space, long garage, ample parking on drive and large garden.

£1100.00PCM

17 Courtlands Road,

Tavistock,

Devon, PL19 0EF

- Freshly decorated
- Fully managed property
- Garage & driveway parking
- Utility room

## **Property Description**

- Kitchen/Breakfast room with gas hob, electric oven, extractor fan, plumbing for dishwasher
- Utility room with plumbing for washing machine
- Lounge/ Dining room
- Downstairs cloakroom
- 2 Double bedrooms one with built in wardrobes
- Single bedroom
- Study area on landing
- Bathroom with separate bath and shower cubicle with heated towel rail
- Conservatory
- Double glazing
- Gas central heating
- Garden with patio area and shed
- Garage with driveway parking