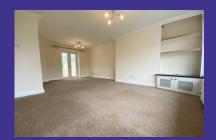

## **Property Description**

- Kitchen/Breakfast room with gas hob, electric oven, extractor fan, plumbing for dishwasher
- Utility room with plumbing for washing machine
- Lounge/ Dining room
- Downstairs cloakroom
- 2 Double bedrooms one with built in wardrobes
- Single bedroom
- Study area on landing
- Bathroom with separate bath and shower cubicle with heated towel rail
- Conservatory
- Double glazing
- Gas central heating
- Garden with patio area and shed
- Garage with driveway parking