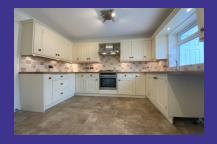

## **Property Description**

- Kitchen/Breakfast room with gas hob, electric oven, extractor fan, plumbing for dishwasher
- Utility room with plumbing for washing machine
- Lounge/ Dining room
- Downstairs cloakroom
- 2 Double bedrooms one with built in wardrobes
- Single bedroom
- Study area on landing
- Bathroom with separate bath and shower cubicle with heated towel rail
- Conservatory
- Double glazing
- Gas central heating
- Garden with patio area and shed
- Garage with driveway parking