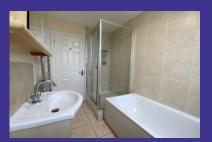

## **Property Description**

- Kitchen/Breakfast room with gas hob, electric oven, extractor fan, plumbing for dishwasher
- Utility room with plumbing for washing machine
- Lounge/ Dining room
- Downstairs cloakroom
- 2 Double bedrooms one with built in wardrobes
- Single bedroom
- Study area on landing
- Bathroom with separate bath and shower cubicle with heated towel rail
- Conservatory
- Double glazing
- Gas central heating
- Garden with patio area and shed
- Garage with driveway parking