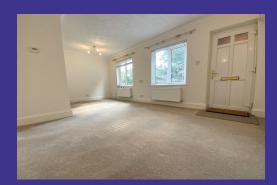

## **Property Description**

- Kitchen with gas and electric cooker point, extractor fan and plumbing for washing machine
- Lounge/dining room
- 1 Double bedroom
- 1 Single bedroom/Study
- Shower room
- Gas central heating
- Double glazing
- Communal garden
- 1 Allocated parking space