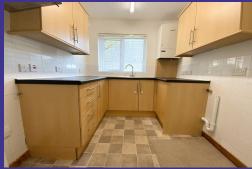

## **Property Description**

- Kitchen with gas and electric cooker point, extractor fan and plumbing for washing machine
- Lounge/dining room
- 1 Double bedroom
- 1 Single bedroom/Study
- Shower room
- Gas central heating
- Double glazing
- Communal garden
- 1 Allocated parking space