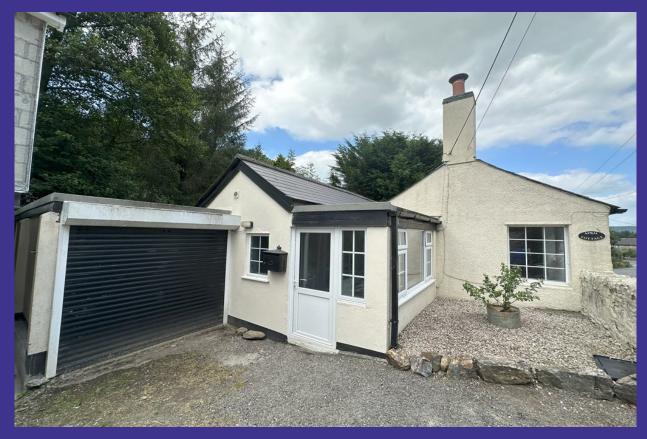

## **GB Property Management**and Lettings

REF 2659

A delightful 2 bedroomed detached character cottage located in a semi-rural village.

£825.00PCM

April Cottage,
Chillaton, Lifton,
PL16 OHR

- Semi–rural Cottage
- Fully managed property
- Council tax band 'B'
- Log burner

## **Property Description**

- Entrance porch
- Open plan kitchen/dining room/ living room with electric cooker point. extractor fan and a log burner
- Utility area with plumbing for washing machine
- 2 Double bedrooms
- Bathroom with electric shower over bath and heated towel rail
- Study/ snug room
- Oil fired central heating
- Double glazing
- Patio/ decking area overlooking the stream
- Garage
- **Parking**