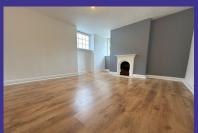

## **Property Description**

- Entrance porch
- Open plan kitchen/dining room/ living room with electric cooker point. extractor fan and a log burner
- Utility area with plumbing for washing machine
- 2 Double bedrooms
- Bathroom with electric shower over bath and heated towel rail
- Study/ snug room
- Oil fired central heating
- Double glazing
- Patio/ decking area overlooking the stream
- Garage
- **Parking**