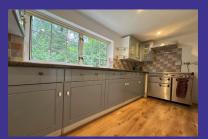

## **Property Description**

- Entrance porch
- Open plan kitchen/dining room/ living room with electric cooker point. extractor fan and a log burner
- Utility area with plumbing for washing machine
- 2 Double bedrooms
- Bathroom with electric shower over bath and heated towel rail
- Study/ snug room
- Oil fired central heating
- Double glazing
- Patio/ decking area overlooking the stream
- Garage
- **Parking**