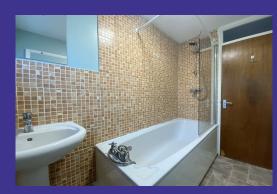

## **Property Description**

- Kitchen with electric cooker point, plumbing for washing and plumbing for dishwasher and a breakfast bar
- Lounge with gas fire
- 2 Double bedrooms with built in wardrobes
- Bathroom with power shower over bath
- Gas central heating
- Double glazing
- Garden and decking area with shed
- Driveway parking