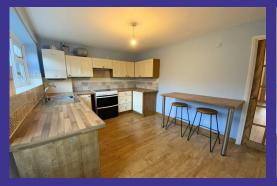

## **Property Description**

- Kitchen with electric cooker point, plumbing for washing and plumbing for dishwasher and a breakfast bar
- Lounge with gas fire
- 2 Double bedrooms with built in wardrobes
- Bathroom with power shower over bath
- Gas central heating
- Double glazing
- Garden and decking area with shed
- Driveway parking