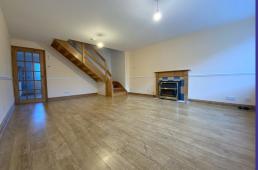

## **Property Description**

- Kitchen with electric cooker point, plumbing for washing and plumbing for dishwasher and a breakfast bar
- Lounge with gas fire
- 2 Double bedrooms with built in wardrobes
- Bathroom with power shower over bath
- Gas central heating
- Double glazing
- Garden and decking area with shed
- Driveway parking