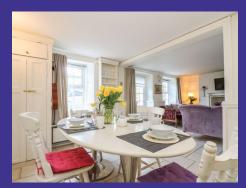

## **Property Description**

- Kitchen with breakfast bar and all white goods
- Lounge/ Dining room with a feature wood burner
- 2 Double bedrooms both with built in wardrobes and en-suite shower rooms
- Oil central heating
- Double glazing
- Patio courtyard
- Allocated parking space
- Please note all furnishing has stay at the property