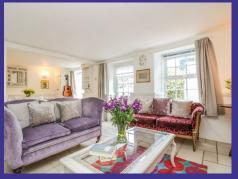

## **Property Description**

- Kitchen with breakfast bar and all white goods
- Lounge/ Dining room with a feature wood burner
- 2 Double bedrooms both with built in wardrobes and en-suite shower rooms
- Oil central heating
- Double glazing
- Patio courtyard
- Allocated parking space
- Please note all furnishing has stay at the property