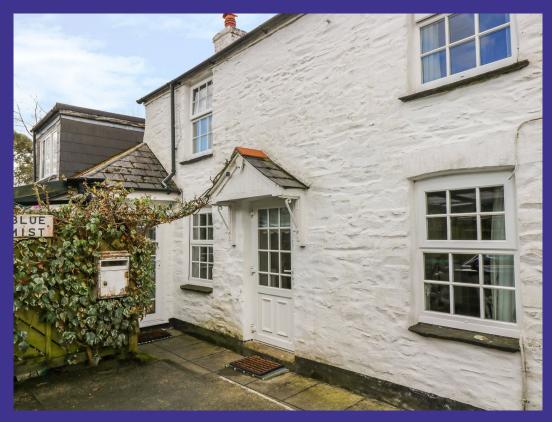

## **GB Property Management**and Lettings

REF 2789
A charming 2 bedroomed cottage fully furnished to a high standard, set in the rural location of Metherell community.

£1295.00PCM

Blue Mist,
Lower Metherell,
Callington,

- Charming Cottage
- Fully furnished
- Semi– rural
- Bills included

**PL17 8BJ** 

## **Property Description**

- Kitchen with breakfast bar and all white goods
- Lounge/ Dining room with a feature wood burner
- 2 Double bedrooms both with built in wardrobes and en-suite shower rooms
- Oil central heating
- Double glazing
- Patio courtyard
- Allocated parking space
- Please note all furnishing has stay at the property