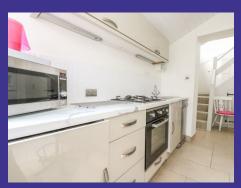

## **Property Description**

- Kitchen with breakfast bar and all white goods
- Lounge/ Dining room with a feature wood burner
- 2 Double bedrooms both with built in wardrobes and en-suite shower rooms
- Oil central heating
- Double glazing
- Patio courtyard
- Allocated parking space
- Please note all furnishing has stay at the property