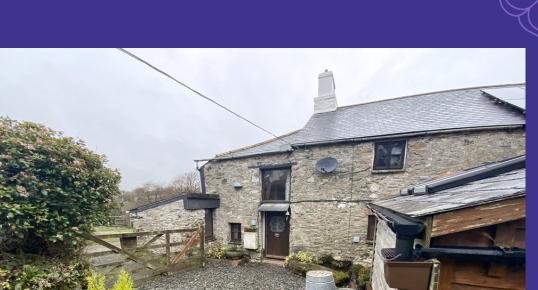

## **GB Property Management**and Lettings

**REF 2794** 

This charming one bedroomed cottage that has retained of its original old character features, is located within peaceful rural setting that benefits from stunning views overlooking Brentor church and beyond. Other advantages include under floor heating in the bathroom, Council Tax and water included in the rent.

£590.00PCM

The Corn Loft,
West Blackdown,
Brentor, PL19 ONB

- Charming cottage
- Beautiful moorland location
- Great commuting distance to Tavistock and Okehampton
- Pets considered