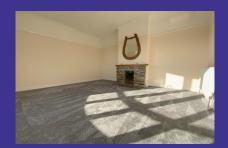

## **Property Description**

- Kitchen/ dining room with built in pantry, Lounge with decorative fire place

- 3 Double bedroom, 2 with built in wardrobes
- Shower room with heated towel rail
- Main cloakroom
- 2nd Cloakroom/ utility room
- Gas central heating
- Double glazing
- Garden with green house
- Garage and storage room to rear
- Crazy paving to the front
- Driveway parking