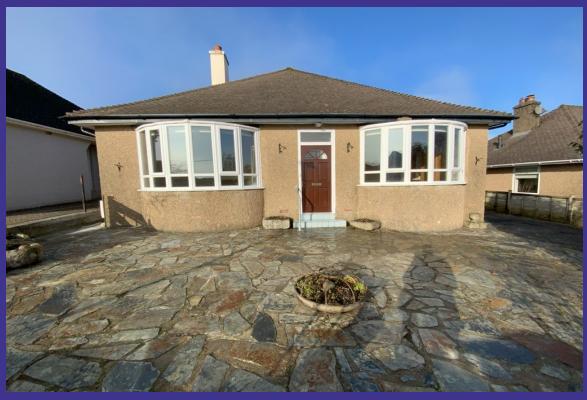

## **REF 2797**

A freshly decorated throughout, detached 2/3 Bedroomed bungalow, benefiting from large bedrooms, new central heating and driveway parking.

£1300.00PCM

21 Abbotsfield Cresent, Tavistock, Devon, PL19 8EY

- Detached Bungalow
- 3 Double bedrooms
- New central heating
- Garage

## **Property Description**

- Kitchen/ dining room with built in pantry, Lounge with decorative fire place

- 3 Double bedroom, 2 with built in wardrobes
- Shower room with heated towel rail
- Main cloakroom
- 2nd Cloakroom/ utility room
- Gas central heating
- Double glazing
- Garden with green house
- Garage and storage room to rear
- Crazy paving to the front
- Driveway parking