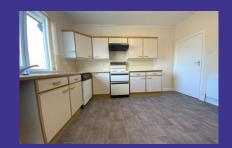

## **Property Description**

- Kitchen/ dining room with built in pantry, Lounge with decorative fire place

- 3 Double bedroom, 2 with built in wardrobes
- Shower room with heated towel rail
- Main cloakroom
- 2nd Cloakroom/ utility room
- Gas central heating
- Double glazing
- Garden with green house
- Garage and storage room to rear
- Crazy paving to the front
- Driveway parking