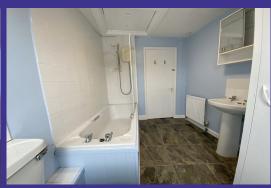

## **Property Description**

- Kitchen/breakfast room with electric oven, hob, extractor fan and plumbing for washing machine
- Lounge/ Dining room
- 3 Double bedrooms
- Bathroom with electric shower over bath
- Gas central heating
- Double glazing
- Terraced Garden