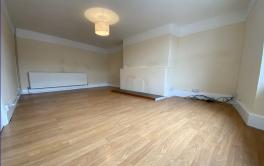

## **Property Description**

- Kitchen/breakfast room with electric oven, hob, extractor fan and plumbing for washing machine
- Lounge/ Dining room
- 3 Double bedrooms
- Bathroom with electric shower over bath
- Gas central heating
- Double glazing
- Terraced Garden