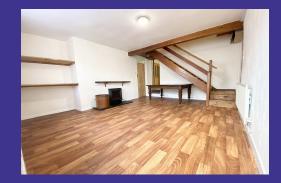

## **Property Description**

- Kitchen/breakfast room with plumbing for washing and electric cooker point
- Dining room with woodburner and table.
- Lounge with woodburner and dresser
- ist Double bedrooms with standing wardrobe and chest of drawers
- 2nd double bedroom dressing table and built-in wardrobe
- Single bedroom
- Bathroom with electric shower over bath
- Gas central heating
- Double glazing