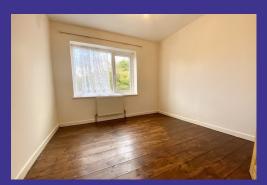

## **Property Description**

- Kitchen/breakfast room with plumbing for washing and electric cooker point
- Dining room with woodburner and table.
- Lounge with woodburner and dresser
- ist Double bedrooms with standing wardrobe and chest of drawers
- 2nd double bedroom dressing table and built-in wardrobe
- Single bedroom
- Bathroom with electric shower over bath
- Gas central heating
- Double glazing